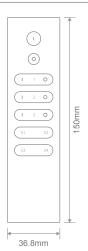

### Specification Features

Type of controller: Single colour dimming remote control

Protocol: RF + Bluetooth Dimming range: 0.1% - 100%

Remote colour: Black

Remote size (mm): (L)  $150 \text{mm} \times (W) 38.6 \text{mm} \times (D) 12 \text{mm}$ 