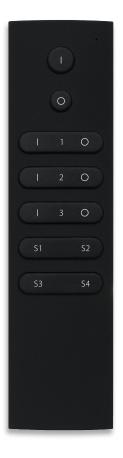

#### Description

The CHAM-REM-1C is an RF + Bluetooth Single colour remote control that is to be used with the CHAM-BT-RF-5C receiver. This remote allows you to dim the LED strip. It also allows you to save specific scenes that you use on a regular basis. The CHAM-REM-1C also has a magnet on the back which allows for ease of use with the mounting bracket.

### Specification Features

Type of controller: Single colour dimming remote control

Protocol: RF + Bluetooth Dimming range: 0.1% - 100%

Remote colour: Black

Remote size (mm): (L)  $150 \text{mm} \times (W) 38.6 \text{mm} \times (D) 12 \text{mm}$ 